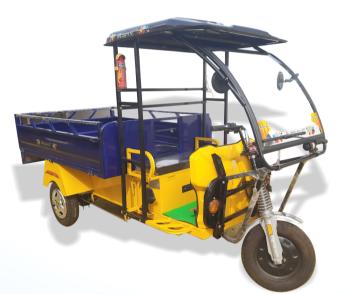

## Advantage :

800-1000 KG Loading Capacity

Fast Charging | Pollution Free Low Maintenance | Quieter Performance | Cost Savings Vehicle Tracking System | 3 Years Warranty | Hydraulic System Available

www.teksongroups.com

Showroom : No.1183, Sathy Road, Ganapathy,

Coimbatore – 641 006.

| SPECIFICATIONS       | ASHV-LOADED OPEN BODY                    |
|----------------------|------------------------------------------|
| VEHICLE CATEGORY     | ASHV-LOADED                              |
| SEATING CAPACITY     | DRIVER ONLY                              |
| BATTERY TYPE         | EXIDE (LEAD ACID)                        |
| BATTERY CAPACITY     | 130 Ah                                   |
| TRANSMISSION TYPE    | DIFFERENTIAL<br>(WITH INTERNAL GEAR BOX) |
| FRONT SUSPENSION     | HELICAL SPRING WITH DAMPENER             |
| REAR SUSPENSION      | LEAF SPRING                              |
| STEERING             | HANDLE BAR                               |
| WHEEL BASE           | 2070MM                                   |
| OVER ALL LENGTH      | 3180MM                                   |
| OVER ALL WIDTH       | 1240MM                                   |
| OVER ALL HEIGHT      | 1850MM                                   |
| CARGO BOX DIMENSION  | 1830X1240X430                            |
| MIN GROUND CLEARANCE | 140MM                                    |
| GROSS VEHICLE WEIGHT | 320                                      |
| LIGHTING SYSTEM      | LED                                      |
| WIND SHEILD          | AVAILABLE                                |
| ALLOY WHEELS         | OPTIONAL                                 |
| FM / CENTRAL LOCKING | AVAILABLE                                |
| FIRE EXTINGUISHER    | AVAILABLE                                |