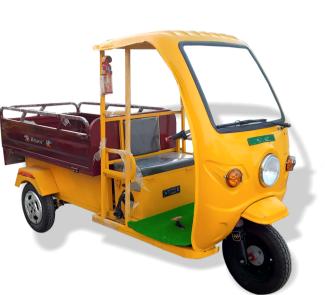

## Advantage :

800-1000 KG Loading Capacity

Fast Charging | Pollution Free Low Maintenance | Quieter Performance | Cost Savings Vehicle Tracking System | 3 Years Warranty | Hydraulic System Available

www.teksongroups.com

Showroom : No.1183, Sathy Road, Ganapathy,

Coimbatore – 641 006.

| SPECIFICATIONS       | ASHV-LOADED OPEN BODY                    |
|----------------------|------------------------------------------|
| VEHICLE CATEGORY     | ASHV-LOADED                              |
| SEATING CAPACITY     | DRIVER ONLY                              |
| BATTERY TYPE         | EXIDE (LEAD ACID)                        |
| BATTERY CAPACITY     | 130 Ah                                   |
| TRANSMISSION TYPE    | DIFFERENTIAL<br>(WITH INTERNAL GEAR BOX) |
| FRONT SUSPENSION     | HELICAL SPRING WITH DAMPENER             |
| REAR SUSPENSION      | LEAF SPRING                              |
| STEERING             | HANDLE BAR                               |
| WHEEL BASE           | 2070MM                                   |
| OVER ALL LENGTH      | 3180MM                                   |
| OVER ALL WIDTH       | 1240MM                                   |
| OVER ALL HEIGHT      | 1850MM                                   |
| CARGO BOX DIMENSION  | 1830X1240X430                            |
| MIN GROUND CLEARANCE | 140MM                                    |
| GROSS VEHICLE WEIGHT | 320                                      |
| LIGHTING SYSTEM      | LED                                      |
| WIND SHEILD          | AVAILABLE                                |
| ALLOY WHEELS         | OPTIONAL                                 |
| FM / CENTRAL LOCKING | AVAILABLE                                |
| FIRE EXTINGUISHER    | AVAILABLE                                |